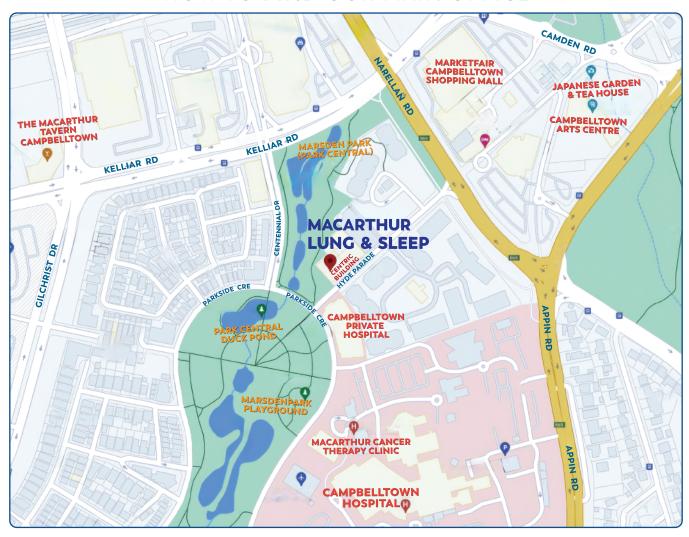

| DATE                                                                                                                                                                                                                                               |
|                                                                                                                                                                                                                                                             | ☐ Please tick here to request more referrals                                                                                                                                                                                                       |

## HOW TO FIND OUR MAIN OFFICE



## HOW TO FIND OUR GREGORY HILLS BRANCH





Main Office: Centric Building D, Level 2, Suite 216, 4 Hyde Parade, Campbelltown NSW 2560 Gregory Hills Branch: Level 2, Suite 19, 13 Digitaria Drive, Gledswood Hills, NSW 2557